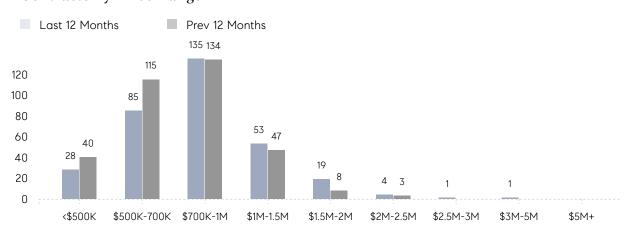

|
|                | % OF ASKING PRICE  | 99%       | 99%       |          |
|                | AVERAGE SOLD PRICE | \$780,684 | \$821,797 | -5%      |
|                | # OF CONTRACTS     | 14        | 12        | 17%      |
|                | NEW LISTINGS       | 10        | 10        | 0%       |
| Condo/Co-op/TH | AVERAGE DOM        | 71        | 50        | 42%      |
|                | % OF ASKING PRICE  | 95%       | 97%       |          |
|                | AVERAGE SOLD PRICE | \$750,000 | \$593,857 | 26%      |
|                | # OF CONTRACTS     | 1         | 3         | -67%     |
|                | NEW LISTINGS       | 2         | 0         | 0%       |

## Compass New Jersey Market Report

## Wyckoff

### DECEMBER 2021

## Monthly Inventory



## Contracts By Price Range



## Listings By Price Range



## COMPASS



Compass makes no representations or warranties, express or implied, with respect to future market conditions or prices of residential product at the time the subject property or any competitive property is complete and ready for occupancy or with respect to any report, study, finding, recommendation or other information provided by Compass herein. Moreover, no warranty, express or implied, is made or should be assumed regarding the accuracy, adequacy, completeness, legality, reliability, merchantability or fitness for a particular purpose of any information, in part or whole, contained herein. All material is presented with the understanding that Compass shall not be deemed to provide legal, accounting or other professional services. This is no