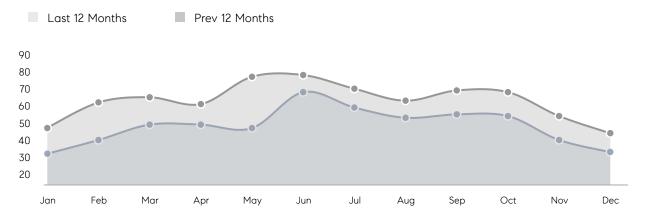

0        | 37        | 8%       |
|                | % OF ASKING PRICE  | 99%       | 99%       |          |
|                | AVERAGE SOLD PRICE | \$780,684 | \$821,797 | -5%      |
|                | # OF CONTRACTS     | 14        | 12        | 17%      |
|                | NEW LISTINGS       | 10        | 10        | 0%       |
| Condo/Co-op/TH | AVERAGE DOM        | 71        | 50        | 42%      |
|                | % OF ASKING PRICE  | 95%       | 97%       |          |
|                | AVERAGE SOLD PRICE | \$750,000 | \$593,857 | 26%      |
|                | # OF CONTRACTS     | 1         | 3         | -67%     |
|                | NEW LISTINGS       | 2         | 0         | 0%       |

## Compass New Jersey Market Report

## Wyckoff

### DECEMBER 2021

## Monthly Inventory



## Contracts By Price Range



## Listings By Price Range



## COMPASS



Compass makes no representations or warranties, express or implied, with respect to future market conditions or prices of residential product at the time the subject property or any competitive property is complete and ready for occupancy or with respect to any report, study, finding, recommendation or other information provided by Compass herein. Moreover, no warranty, express or implied, is made or should be assumed regarding the accuracy, adequacy, completeness, legality, reliability, merchantability or fitness for a particular purpose of any information, in part or whole, contained herein. All material is presented with the understanding that Compass shall not be deemed to provide legal, accounting or other pr