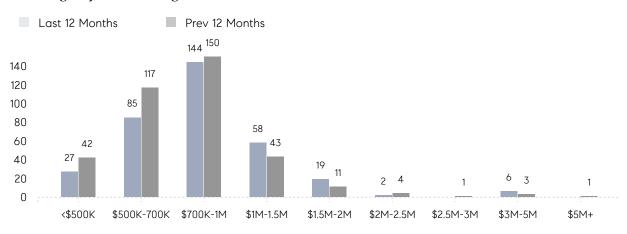

ING PRICE  | 99%       | 99%       |          |
|                | AVERAGE SOLD PRICE | \$780,684 | \$821,797 | -5%      |
|                | # OF CONTRACTS     | 14        | 12        | 17%      |
|                | NEW LISTINGS       | 10        | 10        | 0%       |
| Condo/Co-op/TH | AVERAGE DOM        | 71        | 50        | 42%      |
|                | % OF ASKING PRICE  | 95%       | 97%       |          |
|                | AVERAGE SOLD PRICE | \$750,000 | \$593,857 | 26%      |
|                | # OF CONTRACTS     | 1         | 3         | -67%     |
|                | NEW LISTINGS       | 2         | 0         | 0%       |

## Compass New Jersey Market Report

## Wyckoff

### DECEMBER 2021

## Monthly Inventory



## Contracts By Price Range



## Listings By Price Range



## COMPASS



Compass makes no representations or warranties, express or implied, with respect to future market conditions or prices of residential product at the time the subject property or any competitive property is complete and ready for occupancy or with respect to any report, study, finding, recommendation or other information provided by Compass herein. Moreover, no warranty, express or implied, is made or should be assumed regarding the accuracy, adequacy, completeness, legality, reliability, merchantability or fitness for a particular purpose of any information, in part or whole, contained herein. All material is presented with the understanding that Compass shall not be deemed to provide legal, accounting or other professional services. This is not intended to solicit the purc